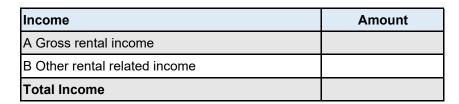

## **Rental Property Statement**

Property Address:

Date property first earned rental income: Number of weeks property was rented this year:



## Ownership

Owners

% Owned



| Expenses                               | Amount | Private % | Comments                           |
|----------------------------------------|--------|-----------|------------------------------------|
| D Advertising For Tenants              |        |           |                                    |
| V Bank Fees                            |        |           |                                    |
| E Body Corporate Fees/Strata Levies    |        |           |                                    |
| F Borrowing expenses                   |        |           |                                    |
| G Cleaning                             |        |           |                                    |
| H Council Rates                        |        |           |